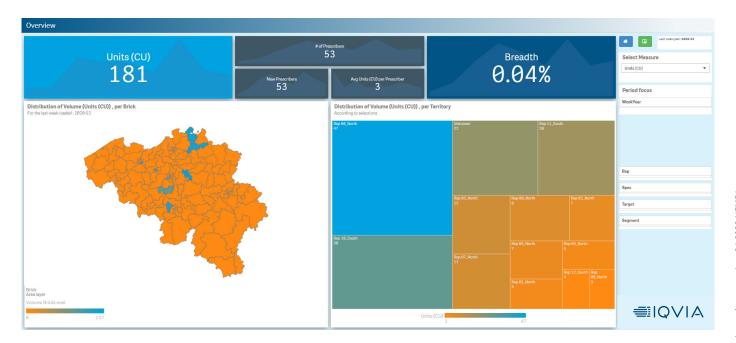

#### **UNDERSTANDING YOUR LAUNCH EFFECTIVENESS**

Every decision that you make surrounding your product launch has a bearing on its success. But how can you tell if you are getting the impact you want? You need feedback in the form of weekly sales data at the territory, product, and healthcare provider (HCP) levels to know if you are on track... or if you need to adjust your strategy.

# EFFICIENT ANALYSES OF LAUNCH PERFORMANCE FROM SEVERAL PERSPECTIVES

The PharmaReport Launch Tracker module delivers snapshots of your sales performance (by territory, product, and prescriber) in dashboards designed for your sales teams. The module delivers standardized insights, automatically, including a calculation of market share and growth. Sales staff can easily explore the results, taking a "deep dive" into their Key Performance Indicators (KPIs) defined by management and track them over time.

#### **WEEKLY REVIEWS OF GROWTH DRIVERS**

The PharmaReport Launch Tracker gives you a complete understanding of your launch results, week to week, so that you can plan your next move accordingly. With this insight you can: