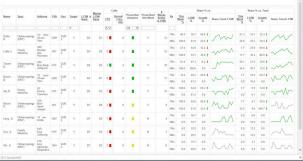

| ekly Phys                                                                                                                                                                                                                                                                                                                                                                                                                                                                                                                                                                                                                                                                                                                                                                                                                                                                                                                                                                                                                                                                                                                                                                                                                                                                                                                                                                                                                                                                                                                                                                                                                                                                                                                                                                                                                                                                                                                                                                                                                                                                                                                      |                                                                             |                                                                  |                                             |           |            | ocomente    |                          |          |                                      |       |      |          |                                                      |                       |                                                                          |                     |                           |                                   |                         |                       |                         |        |                             |                                                 |                                   |                                                                            |                                                              |                                               |                                         |                                                                                                                                                             |                                                         |            |
|--------------------------------------------------------------------------------------------------------------------------------------------------------------------------------------------------------------------------------------------------------------------------------------------------------------------------------------------------------------------------------------------------------------------------------------------------------------------------------------------------------------------------------------------------------------------------------------------------------------------------------------------------------------------------------------------------------------------------------------------------------------------------------------------------------------------------------------------------------------------------------------------------------------------------------------------------------------------------------------------------------------------------------------------------------------------------------------------------------------------------------------------------------------------------------------------------------------------------------------------------------------------------------------------------------------------------------------------------------------------------------------------------------------------------------------------------------------------------------------------------------------------------------------------------------------------------------------------------------------------------------------------------------------------------------------------------------------------------------------------------------------------------------------------------------------------------------------------------------------------------------------------------------------------------------------------------------------------------------------------------------------------------------------------------------------------------------------------------------------------------------|-----------------------------------------------------------------------------|------------------------------------------------------------------|---------------------------------------------|-----------|------------|-------------|--------------------------|----------|--------------------------------------|-------|------|----------|------------------------------------------------------|-----------------------|--------------------------------------------------------------------------|---------------------|---------------------------|-----------------------------------|-------------------------|-----------------------|-------------------------|--------|-----------------------------|-------------------------------------------------|-----------------------------------|----------------------------------------------------------------------------|--------------------------------------------------------------|-----------------------------------------------|-----------------------------------------|-------------------------------------------------------------------------------------------------------------------------------------------------------------|---------------------------------------------------------|------------|
| 20k                                                                                                                                                                                                                                                                                                                                                                                                                                                                                                                                                                                                                                                                                                                                                                                                                                                                                                                                                                                                                                                                                                                                                                                                                                                                                                                                                                                                                                                                                                                                                                                                                                                                                                                                                                                                                                                                                                                                                                                                                                                                                                                            |                                                                             |                                                                  |                                             |           |            |             |                          |          |                                      |       |      |          |                                                      |                       |                                                                          |                     |                           |                                   |                         |                       |                         |        | Reset zoo                   | m                                               |                                   |                                                                            |                                                              |                                               |                                         |                                                                                                                                                             |                                                         |            |
| 10k                                                                                                                                                                                                                                                                                                                                                                                                                                                                                                                                                                                                                                                                                                                                                                                                                                                                                                                                                                                                                                                                                                                                                                                                                                                                                                                                                                                                                                                                                                                                                                                                                                                                                                                                                                                                                                                                                                                                                                                                                                                                                                                            |                                                                             |                                                                  |                                             |           |            |             |                          | -        | -                                    |       |      |          | -                                                    | -                     |                                                                          |                     |                           |                                   |                         |                       |                         |        |                             | -                                               |                                   |                                                                            |                                                              |                                               |                                         |                                                                                                                                                             |                                                         |            |
| 0k                                                                                                                                                                                                                                                                                                                                                                                                                                                                                                                                                                                                                                                                                                                                                                                                                                                                                                                                                                                                                                                                                                                                                                                                                                                                                                                                                                                                                                                                                                                                                                                                                                                                                                                                                                                                                                                                                                                                                                                                                                                                                                                             |                                                                             |                                                                  | T                                           | Ŧ         | -          | -           | -                        | -        | -                                    | -     | -    |          |                                                      | -                     | -                                                                        |                     |                           | -                                 | -                       | -                     | -                       |        |                             |                                                 |                                   |                                                                            |                                                              |                                               |                                         |                                                                                                                                                             |                                                         |            |
| -                                                                                                                                                                                                                                                                                                                                                                                                                                                                                                                                                                                                                                                                                                                                                                                                                                                                                                                                                                                                                                                                                                                                                                                                                                                                                                                                                                                                                                                                                                                                                                                                                                                                                                                                                                                                                                                                                                                                                                                                                                                                                                                              |                                                                             |                                                                  |                                             |           |            |             |                          |          |                                      |       |      |          |                                                      |                       |                                                                          |                     |                           |                                   |                         |                       |                         |        |                             |                                                 |                                   |                                                                            |                                                              |                                               |                                         |                                                                                                                                                             |                                                         |            |
| 5k                                                                                                                                                                                                                                                                                                                                                                                                                                                                                                                                                                                                                                                                                                                                                                                                                                                                                                                                                                                                                                                                                                                                                                                                                                                                                                                                                                                                                                                                                                                                                                                                                                                                                                                                                                                                                                                                                                                                                                                                                                                                                                                             | 2                                                                           | 180112                                                           |                                             | 180202    |            |             | 180223                   |          |                                      | 80316 |      | 180      | 106                                                  |                       | 180427                                                                   | -                   |                           |                                   |                         |                       |                         |        |                             |                                                 |                                   |                                                                            |                                                              |                                               |                                         |                                                                                                                                                             |                                                         |            |
| -5k<br>171222                                                                                                                                                                                                                                                                                                                                                                                                                                                                                                                                                                                                                                                                                                                                                                                                                                                                                                                                                                                                                                                                                                                                                                                                                                                                                                                                                                                                                                                                                                                                                                                                                                                                                                                                                                                                                                                                                                                                                                                                                                                                                                                  | 2                                                                           | 180112                                                           |                                             | 180202    |            |             | 180223                   |          |                                      | 80316 | WEEK | 180<br>S | 106                                                  |                       | 180427                                                                   | -                   |                           |                                   |                         |                       |                         |        |                             | Doctor L                                        | vel Data                          |                                                                            |                                                              |                                               |                                         |                                                                                                                                                             |                                                         |            |
| -5k<br>171222                                                                                                                                                                                                                                                                                                                                                                                                                                                                                                                                                                                                                                                                                                                                                                                                                                                                                                                                                                                                                                                                                                                                                                                                                                                                                                                                                                                                                                                                                                                                                                                                                                                                                                                                                                                                                                                                                                                                                                                                                                                                                                                  | 2                                                                           |                                                                  | + PRESC                                     |           | NT-Cons    | istent pres |                          | PRESCRIB |                                      |       |      | s        | OUNT-Total pr                                        |                       |                                                                          | -                   |                           |                                   |                         |                       |                         |        |                             | Doctor L                                        | vel Data                          |                                                                            |                                                              |                                               |                                         |                                                                                                                                                             |                                                         |            |
| -5k<br>171222                                                                                                                                                                                                                                                                                                                                                                                                                                                                                                                                                                                                                                                                                                                                                                                                                                                                                                                                                                                                                                                                                                                                                                                                                                                                                                                                                                                                                                                                                                                                                                                                                                                                                                                                                                                                                                                                                                                                                                                                                                                                                                                  | 2                                                                           |                                                                  | PRESC                                       |           | NT-Cons    | istent pres |                          | PRESCRIB |                                      |       |      | s        |                                                      |                       |                                                                          | -                   |                           |                                   |                         |                       | Med                     |        | Calls                       |                                                 |                                   |                                                                            |                                                              | ure % ws.                                     |                                         |                                                                                                                                                             | N vs. Total                                             |            |
| 171222                                                                                                                                                                                                                                                                                                                                                                                                                                                                                                                                                                                                                                                                                                                                                                                                                                                                                                                                                                                                                                                                                                                                                                                                                                                                                                                                                                                                                                                                                                                                                                                                                                                                                                                                                                                                                                                                                                                                                                                                                                                                                                                         |                                                                             |                                                                  |                                             | NBER COUI |            |             | scribers 🔸               |          | ER COUNT-                            |       |      | s        |                                                      |                       |                                                                          | Name                | Spec 4                    | Addenn E                          | A Gez                   | Iauget                | L12W A L128<br>Rank Ran |        |                             | Doctor Li<br>rescriber Prescri<br>Mogrice Dis W |                                   |                                                                            |                                                              |                                               | are Trend L17W                          |                                                                                                                                                             |                                                         | e Trend L! |
| ly Phys                                                                                                                                                                                                                                                                                                                                                                                                                                                                                                                                                                                                                                                                                                                                                                                                                                                                                                                                                                                                                                                                                                                                                                                                                                                                                                                                                                                                                                                                                                                                                                                                                                                                                                                                                                                                                                                                                                                                                                                                                                                                                                                        |                                                                             |                                                                  | A - CANAD                                   | UBER COUI | items] - A | ALL SEGME   | scribers 🔸<br>ENTS - PRE |          | ER COUNT-                            |       |      | s        |                                                      |                       |                                                                          | Nate                | Saes                      | Addanas E                         | A Gez                   | Ianges                | L12W & Mari<br>Rank Ran |        | Annual<br>Ereq.<br>Obj      |                                                 | ek Active                         | Rs Ihie<br>Micel<br>2                                                      | L13W G                                                       | Shi Shi                                       |                                         |                                                                                                                                                             |                                                         | e Trend L  |
| ly Phys                                                                                                                                                                                                                                                                                                                                                                                                                                                                                                                                                                                                                                                                                                                                                                                                                                                                                                                                                                                                                                                                                                                                                                                                                                                                                                                                                                                                                                                                                                                                                                                                                                                                                                                                                                                                                                                                                                                                                                                                                                                                                                                        | vsician Prescription                                                        | Summary - BRAND                                                  | A - CANAD                                   | UBER COUI | items] - A | ALL SEGME   | scribers 🔸<br>ENTS - PRE | SCRIBER  | ER COUNT-                            |       |      | s        |                                                      | escribers -<br>180302 | + PRESCRIB                                                               | Name                | Saes Contaryogology (ENT) | Addama E<br>10 boul<br>Ohier 0    | A See                   | Tanget<br>Y<br>Y      |                         | N YED  | Annual<br>Ereq.<br>Obj      | nescriber Prescri                               | ek Active                         | Rs Ihie<br>Micel<br>2                                                      | L13W G                                                       | Shi Shi                                       |                                         |                                                                                                                                                             | Graeth Share                                            | e Trend L  |
| ly Phys                                                                                                                                                                                                                                                                                                                                                                                                                                                                                                                                                                                                                                                                                                                                                                                                                                                                                                                                                                                                                                                                                                                                                                                                                                                                                                                                                                                                                                                                                                                                                                                                                                                                                                                                                                                                                                                                                                                                                                                                                                                                                                                        | vsician Prescription                                                        | Summary - BRAND                                                  | IA - CANAD.<br>171201<br>NT 0               | UBER COUI | items] - A | ALL SEGME   | scribers 🔸<br>ENTS - PRE | SCRIBER  | ER COUNT-                            |       |      | s        | COUNT-Total pr<br>180216 18022                       | escribers -<br>180302 | <ul> <li>PRESCRIBI<br/>180309<br/>226</li> </ul>                         | Name<br>Dafee.<br>D |                           | 300                               | m 2                     | Iacget  <br>Y         | 02                      | NA VID | Annual<br>Ereg.<br>Obi      | nescriber Prescri                               | ed Westa<br>ek Active<br>(L.1300) | Rs Ibie<br>Wined<br>2<br>Tito 60<br>NRx 100<br>TRs 47                      | L13W 54                                                      | meth Sha<br>Sha<br>64.6 t<br>23.4 t           | $\sim$                                  | Ibis<br>West         L13W<br>5           21.3         16.1           20.8         25.5                                                                      | Graeth Share                                            | e Trend L  |
| ly Physics I                                                                                                                                                                                                                                                                                                                                                                                                                                                                                                                                                                                                                                                                                                                                                                                                                                                                                                                                                                                                                                                                                                                                                                                                                                                                                                                                                                                                                                                                                                                                                                                                                                                                                                                                                                                                                                                                                                                                                                                                                                                                                                                   | rsician Prescription<br>Metric<br>Consistent prescribers                    | Summary - BRAND<br>Measure<br>PRESCRIBER COUN                    | IA - CANAD.<br>171201<br>KT 0<br>KT 4       | UBER COUI | items] - A | ALL SEGME   | scribers 🔸<br>ENTS - PRE | SCRIBER  | ER COUNT-<br>COUNT<br>0112 1801<br>0 |       |      | s        | COUNT-Total pr<br>180216 18022<br>172 18             | 180302<br>208<br>741  | <ul> <li>PRESCRIBIT</li> <li>180309</li> <li>226</li> <li>701</li> </ul> | Name<br>Dafee.<br>D | Family<br>Medicine        | 300                               | A See<br>H QUE<br>V QUE | Tanget<br>Y<br>Y<br>Y | 02                      | A V    | Annual<br>Ereg.<br>Obi      | nescriber Prescri                               | ed Westa<br>ek Active<br>(L.1300) | Ba Ible<br>2<br>TRx 60<br>NRx 100<br>TRx 47                                | L13W 54                                                      | coeth Shi<br>Shi Shi<br>23.4 t J<br>12.2 L    | ~~~~~~~~~~~~~~~~~~~~~~~~~~~~~~~~~~~~~~~ | Ibis<br>West         L13W<br>5           21.3         16.1           20.8         25.5                                                                      | Geneth Share<br>32.3.1<br>-13.4.1<br>-49.8.1            | e Trend L  |
| lly Physical Stress Str | rsician Prescription<br>Metric<br>Consistent prescribers<br>New prescribers | Summary - BRAND<br>Measure<br>PRESCRIBER COUN<br>PRESCRIBER COUN | A - CANAD<br>171201<br>4T 0<br>4T 4<br>4T 4 | UBER COUI | items] - A | ALL SEGME   | scribers 🔸<br>ENTS - PRE | SCRIBER  | ER COUNT-<br>COUNT<br>0112 1801<br>0 |       |      | s        | COUNT-Total pr<br>180216 18022<br>172 183<br>709 550 | 180302<br>208<br>741  | <ul> <li>PRESCRIBIT</li> <li>180309</li> <li>226</li> <li>701</li> </ul> | Name<br>Dufe-<br>D  | Family<br>Medicine        | 300<br>Montee<br>des<br>Pionniers | v QUE                   | Y<br>Y<br>Y<br>Y<br>Y | 02                      | NA VID | Annual<br>Eres.<br>Ohi<br>8 | nescriber Prescri                               | ed Westa<br>ek Active<br>(L.1300) | Bs This<br>Without<br>2<br>Tifks 60<br>NRx 100<br>2<br>Tifks 47<br>NRx 100 | L12W 5<br>31 5<br>4 36.7 5<br>5 51.0 5<br>4 54.0 5<br>2 74.7 | coath<br>Si Sau<br>64.6 t<br>23.4 t<br>33.8 t | ~~~~~~~~~~~~~~~~~~~~~~~~~~~~~~~~~~~~~~~ | Inis         L13W           21:3         16:1           20:8         25:5           7.7         266           11.7         35:4           28.1         21:5 | Growth Share<br>22.3 t<br>-13.4 4<br>-49.5 4<br>-66.5 4 | ~          |

How many new, consistent (loyal), total and unique physicians are prescribing my product and my competitors' products this week? Which segment is growing the fastest?