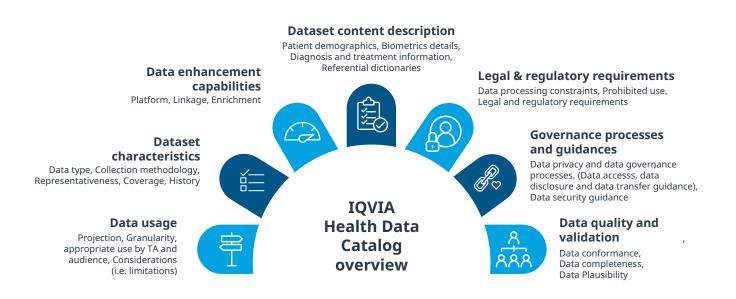

| Rows 25 • Showing Datasets 1 - 25 of 132 |                |                          |                      |                             |                  | Page 1 of 6 >     |

### Why IQVIA Health Data Catalog accelerates time to insight



#### 2000+ data assets

- The largest agnostic global Real World Data catalog
- 100+ countries covered



- Powerful search and filtering capabilities
- Comprehensively explore and efficiently compare +200 variables to qualify assets with key metrics and related publications



- Single version of truth
- Be confident you're viewing the most up-to-date information uniquely maintained, governed, and orchestrated centrally



#### **Time saving** 10-fold time savings to identify assets



## Actionable

Customize, export and share the results



### Want a demo? Speak to an Expert

#### CONTACT US

inside.sales@iqvia.com <u>https://www.iqvia.com/solutions/real-world-evidence/</u> <u>real-world-data-and-insights</u>