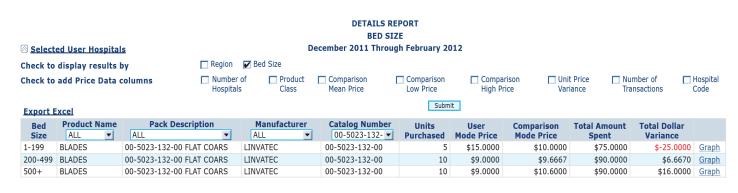

## Figure 2: Details Report

#### **DETAILS REPORT** February 2012 through April 2012 Selected User Hospitals Check to display results by ☐ Region ☐ Bed Size ☐ Number of Unit Price ☐ Number of **Check to add Price Data columns** ☐ Product Comparison Comparison Comparison ☐ Hospital Hospitals Class Mean Price Low Price High Price Variance Transactions Code Submit Export Excel **Product Name Pack Description** Manufacturer **Catalog Number** Units Comparison Mode Price **Total Amount** Total Dollar User ALL ALL ALL ALL Purchased **Mode Price** -Spent Variance GLOVES EXAM 14160 VINYL LARGE T.C. FLECTRONICS CO. 14160 1,000 \$0.0363 N/A \$36,3000 N/A Graph GLOVES EXAM OWENS&MINOR/HOSP SUP 25001 \$0.0438 \$133.5000 25001 LATEX 3,000 \$0.0445 \$-2.1000 <u>Graph</u> 5031 VINYL P/F SML GLOVES EXAM K-C SAFESKIN 68.900 \$0.0330 \$1,963,6500 \$310.0500 5031 \$0.0285 Graph GLOVES EXAM 5032 VINYL P/F MED K-C SAFESKIN 5032 153,000 \$0.0285 \$0.0330 \$4,360.5000 \$688.5000 Graph GLOVES EXAM 5033 VINYL P/F LRG K-C SAFESKIN 5033 72,000 \$0.0285 \$0.0330 \$2,052.0000 \$324.0000 Graph

Figure 3: Data can be filtered by bed size ranges: 1-199, 200-499, >500