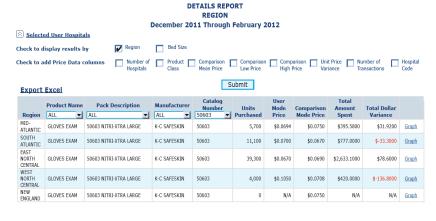

## FILTER FEATURE PROVIDES ABILITY TO VIEW DATA BY SELECTED REGION AND/OR BED SIZE GROUP

Details Report can be refined by selecting additional attributes including:

- Region or Bed Size
- Number of Hospitals (purchasing same product)
- Classification
- · Comparison High, Low and Mean Price
- Unit Price Variance
- · Number of Transactions
- · Units Purchased

## Figure 4: Data can be filtered by nine census regions

IQVIA is a recognized leader in statistical data analysis and has one of the largest healthcare information databases in the world.