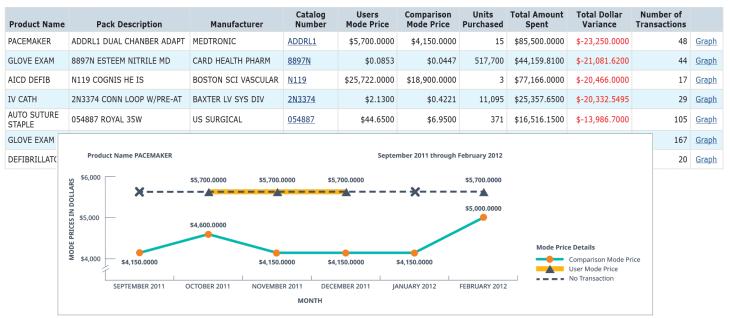

## **Figure 1: Executive Summary**

# EXECUTIVE SUMMARY December 2011 Through February 2012 Top 10 Products with Largest Potential Savings